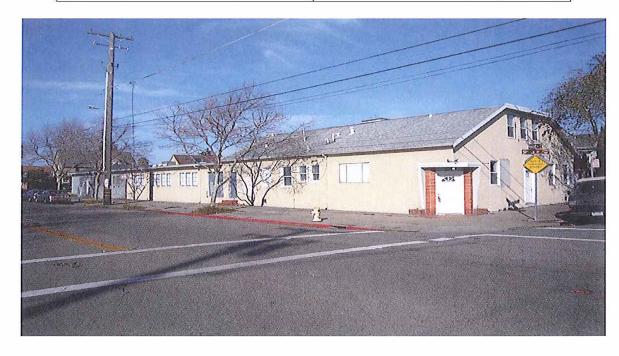

## Industrial/Office Flex Sale Comp

| Address: 833 Bancroft Way, Berkeley CA                                                                                                                                                   |                                 |
|------------------------------------------------------------------------------------------------------------------------------------------------------------------------------------------|---------------------------------|
| Price: \$675,000                                                                                                                                                                         | Cost per sq.ft.: \$66.57/sq.ft. |
| Building Size: 10,140 sq.ft.                                                                                                                                                             | Parcel: 10,894 sq.ft.           |
| SPID LOTH ROLL LINE                                                                                                                                                                      | STATE STATE                     |
| <b>Terms, Conditions, Comments:</b> All cash, building was originally listed for \$875,000 in 2/12, had fire and caused approx. \$200,000 damage, took time to settle with insurance and |                                 |
| sold to an owner user to rehab for reduced price \$675,000                                                                                                                               |                                 |
| Seller: Micorcredit Loan Fund, Inc.                                                                                                                                                      | Buyer: Shell Harris             |
| Listing Broker: Scott Robinson,                                                                                                                                                          | Malling terror Leveling letty.  |
| Robinson Real Estate                                                                                                                                                                     | The Control of                  |

## West Berkeley Office & Warehouse Flex Complex For Sale – Price to Move - Post Fire 833 Bancroft Way, Berkeley, CA

Approximately  $\pm 10,140$  sq.ft. in 2 buildings on  $a \pm 10,894$  sq.ft. lot

- 3,640 sq.ft. offices-2k on 1<sup>st</sup> floor
- Great Natural Light
- Corner Identity –High Traffic
- Easy freeway access near 4<sup>th</sup> St.

Large Peaceful Outdoor Garden

ILABLE

- Restrooms Designer with Tile
- Large Conf. Room & Offices
- Fire effected warehouse area

In A Residential Zone – but possible uses could include Publishers, Software Co.s, High Techs, etc – Will need final zoning verification