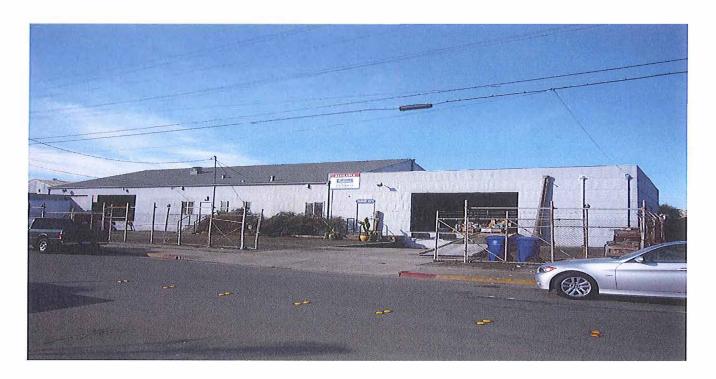

## DOCK HI: WAREHOUSE FOR SALE A FEW FREEWAY EXITS AWAY FROM GILMAN ST. ON I-580 WITH OFF-STREET PARKING/YARD

623 South 32<sup>nd</sup> Street - Take the Regatta Exit - One Exit above Bayview

Approximately 9,075 sq. ft. Warehouse on a 17,500 Sq. Ft. Parcel Featuring:

- ♦ 3-18'w x 10'h Docks
- ♦ 750 Sq. Ft. Offices
- ♦ Halogen Lights

- ♦ 2,265 Sq. Ft. Side Yard
- ♦ 4,800 Sq. Ft. Front Yard
- ♦ Brand New Roof

SALE PRICE: \$899,000 (\$99/sq. ft.)

Property can be for lease 9,075 sq. ft. - \$0.59/ sq. ft.