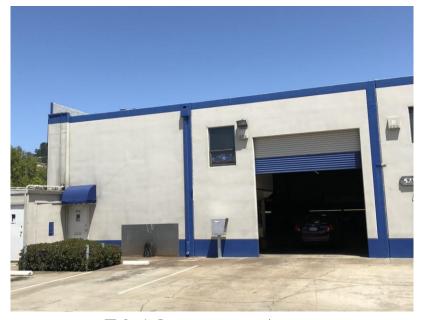

## **Ideally Located Industrial Condo for Sale**

## **5218 Wall Ave.**

## Prime Location – Just Off San Pablo Ave. in El Cerrito Directly Across from Home Depot and Starbucks

Approx. 3,250 sq. ft. industrial condo, with the following features:

- ♦ *Drive-in Door*
- ♦ 2 Restrooms
- ♦ Great Natural Light
- ♦ 2 Floor Office Space
- ♦ APN #: 513-420-005-3

- ♦ Walking Distance to BART
- ♦ *High Clearance* 18+ feet
- ♦ Off-Street Parking
- ♦ Add sq.ft. w/mezzanine or more office
- ♦ Auto Equipment can be included

Sale Price: \$695,000