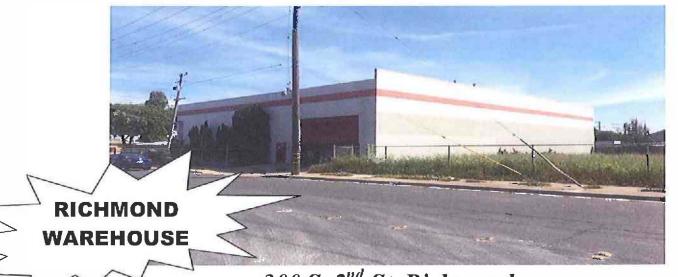

| Address: 300 S. 2 <sup>n3</sup> St., Richmond, CA                                                                                                                          |                                     |
|----------------------------------------------------------------------------------------------------------------------------------------------------------------------------|-------------------------------------|
| Price: \$925,000                                                                                                                                                           | Cost per sq.ft.: \$115.63           |
| Building Size: 8,000 sq. ft.                                                                                                                                               | Parcel Size: Approx. 29,635 sq. ft. |
| On Market: 4 months                                                                                                                                                        | The Lords of Links and              |
| <b>Terms, Conditions, Comments:</b> Buyer paid all cash. SBA Cal Bank and Trust loan.<br>Took building in "as-is" condition. Reason for extended escrow time was due to an |                                     |
| IRS lien that complicated title and took over 4 additional months to remove. Please note that this property had additional land – larger parcel than average for building. |                                     |
| Seller: Robert Lane                                                                                                                                                        | Buyer: Le Chat Nail Products        |
| Listing Broker: Scott Robinson & Ben                                                                                                                                       | Selling Broker: Same as listing     |
| Enos, Robinson Real Estate                                                                                                                                                 |                                     |

## 300 S. 2<sup>nd</sup> St, Richmond

Property extends all the way through to S. 3<sup>rd</sup> St and along Maine Ave Approximately ±8,000 sq.ft. High Clear Industrial Building on a total of 3 parcels totaling 29,635 sq.ft. of land as follows:

Parcel 1 – 15,000 sq.ft. – APN #550-110-017 & Parcel 2- 9,931 sq.ft. – APN#550-110-018 & Parcel 3 - 4,704 sq.ft. – APN#550-110-019

- Approx. 1,000 sq.ft. offices
- Great Natural Light
- High Clear
- Easy freeway access I-580

Sale Price - \$ 999,000

- Power 3 Phase (to be verified)
- 4 large drive in doors
- Warehouse is in 3 sections
- Large off St yard paved/fenced