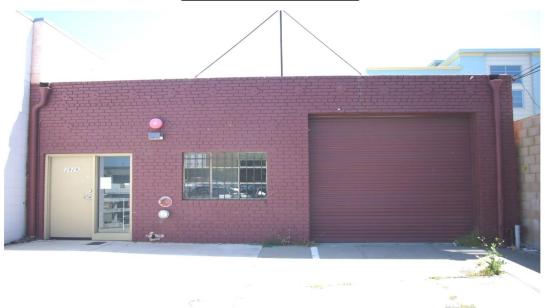

## Berkeley Light Industrial/Warehouse Building for Lease

## High Identity Location 2829 7<sup>th</sup> Street, Berkeley CA

Approximately 3,000 sq. ft. of building and 800 sq. ft. of off street parking:

- ♦ Easy Freeway Access
- ♦ Off Street Parking
- ♦ ADA Bathroom
- ♦ New Space Heater
- ♦ 240V 3 Phase Power 150 amps
- ♦ Partitioned Office Area
- ♦ Drive in Door
- ♦ New Sprinklers