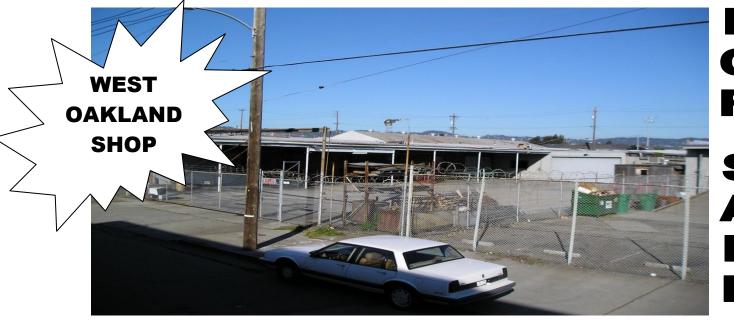

## **Industrial Sale Comp**

| Address: 2650 Magnolia St. Oakland, CA                                         |                                         |
|--------------------------------------------------------------------------------|-----------------------------------------|
| <b>Price:</b> \$1,580,000                                                      | <b>Cost per sq.ft.:</b> \$138.60/sq.ft. |
| Building Size: 11,400 sq.ft.                                                   | <b>Parcel:</b> 24,076 sq.ft.            |
|                                                                                | <b>On Market:</b> 2 months              |
|                                                                                |                                         |
| Terms, Conditions, Comments: All cash, Buyer is an owner-user contractor. Took |                                         |
| building in as-is condition.                                                   |                                         |
| Seller: Chang & Leung                                                          | Buyer: Barry McGraw                     |
| Listing Broker: Scott Robinson & Ben Enos                                      |                                         |
| Robinson Real Estate                                                           |                                         |

## 2650 Magnolia Street, Oakland

Improvements: An 11,400 sq. ft. building on 24,076 sq. ft. parcel with the following:

- Large Secure Yard
- Automatic Gate
- Fully Sprinklered

- Large Canopy
- Drive In Loading Doors
- Heavy Power