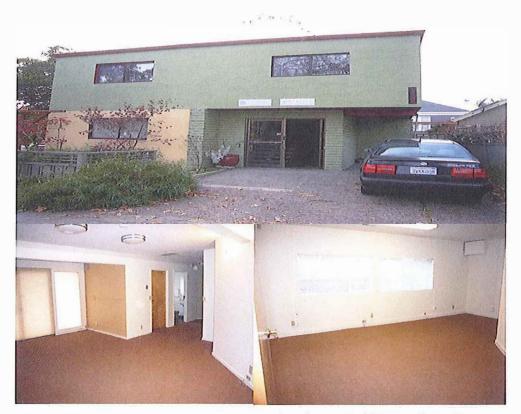

## Office Lease Comp

| Address: 2198 6 <sup>th</sup> Street, Berkeley                  |                                        |
|-----------------------------------------------------------------|----------------------------------------|
| Lease Price: \$2,500/month gross                                | Cost per sq.ft.: \$1.19/sq.ft. gross   |
| Unit Size: 2,100 sq.ft.                                         | Parking Lot: 1 car parking             |
| Production Republication                                        | On Market: 5 months                    |
| Terms, Conditions, Comments: 5 year lease, took the space "as i | s" with 3% annual increases            |
| Lessor: Richard Makdisi                                         | Lessee: Fiona Wong – Therapist Offices |
| Listing Broker: Scott Robinson                                  | Leasing Broker: same                   |
| Robinson Real Estate                                            |                                        |

## ±2,100 Sq.Ft. - West Berkeley Office for Lease 2198 Sixth Street, Berkeley

Office: 2,100 Sq. Ft. - Ground Floor Space

- Operable windows
- Open space and 4 private offices
- 1 off street parking space
- Two bathrooms and kitchenette
- Easy Freeway Access
- Walking distance to 4th St. restaurants and shops