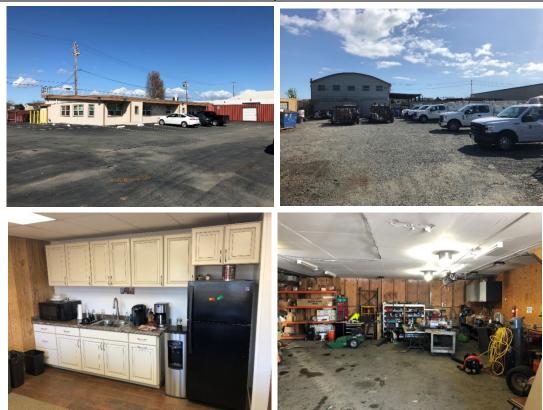

- I-580 Offices, Shop, and Big Yard for Lease 1952 Wright Ave, Richmond - Take the Marina Way S. Exit
  - ♦ 1,088 sq.ft. offices
  - ◆ 1,520 sq.ft. shop space
  - ◆ 11,346 sq.ft. paved & fenced yard ◆ Conference Room & Private Offices
- ♦ *Kitchenette*
- ♦ Easy freeway access

Rare combination of office, shop, and sizable yard, ideal for contractors, landscapers, etc.