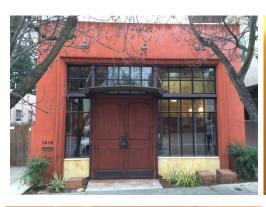

| Retail Lease Comp                                                                                              |                                      |
|----------------------------------------------------------------------------------------------------------------|--------------------------------------|
| Address: 1615 Hopkins Street, Berkeley, CA                                                                     |                                      |
| <b>Price:</b> \$3,600 per month gross                                                                          | Cost per sq.ft.: \$2.57/sq.ft. gross |
| Building Size: 1,400 sq.ft.                                                                                    | Parking Area: Street Only            |
|                                                                                                                |                                      |
| <b>Terms, Conditions, Comments:</b> 5 year lease w/3% annual increases, tenant received 2 months of free rent. |                                      |
| 5 year option to renew said lease at 3% annual increases continued. Taken in "as is" condition.                |                                      |
| Landlord: 1615 Hopkins, LLC                                                                                    | Tenant: Susie's Salon                |
| Listing Broker: Robinson Real Estate, Scott                                                                    | Leasing Broker: Same                 |
| Robinson and Ben Enos                                                                                          |                                      |

## 1,400 sq.ft. of Beautiful, Free-Standing Office Space 1615 Hopkins Street, Berkeley, CA

Approx. 1,400 sq.ft. of prime office space with the following features:

- Great natural light & skylights
- Reception area
- Several private offices
- Free-standing building