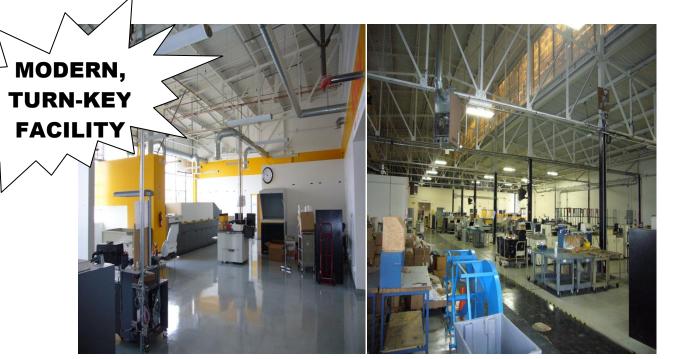

## EMERYVILLE – FORMER COYUCHI SPACE ON HOLLIS AVAILABLE NOW – 20,000 SQ. FT.

For Lease – 1399 64th St. Emeryville CA - Access off 63rd & 64th St

- 20,000 sq. ft. Space
- 2 Dock Hi Spaces & 1 Drive In
- 3,600 sq.ft. Office Area
- 2,925 sq. ft. Finish Floor/ Clean Assembly Area

- Heavy Heavy 3 Phase Power
- 10 Parking stalls Off Street
- 1,920 sq. ft. Clean/Safety Containment Room
- Space Heaters Throughout

For Lease - \$0.85/sq. ft. - per month Industrial Gross

FOR FURTHER INFORMATION PLEASE CONTACT: