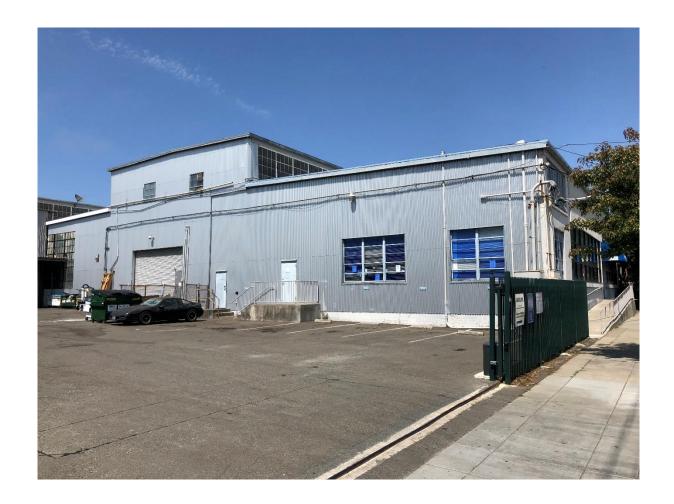

## **Industrial Lease Comp**

| Address: 1310 63 <sup>rd</sup> Street, Emeryville CA                                                                                |                                |
|-------------------------------------------------------------------------------------------------------------------------------------|--------------------------------|
| Price: \$8,000 per month gross                                                                                                      | Cost per sq.ft.: \$0.90/sq.ft. |
| Building Size: 8,875 sq.ft.                                                                                                         | Yard Area: 6 car parking       |
|                                                                                                                                     |                                |
| Terms, Conditions, Comments: 3 year lease w/3% annual increases, 3 weeks of free rent. Tenant is taking space in "as-is" condition. |                                |
| Landlord: Klinknerville Court LLC                                                                                                   | Tenant: Planted Design LLC     |
| Listing Broker: Robinson Real Estate,<br>Scott Robinson and Ben Enos                                                                | Leasing Broker: Same           |