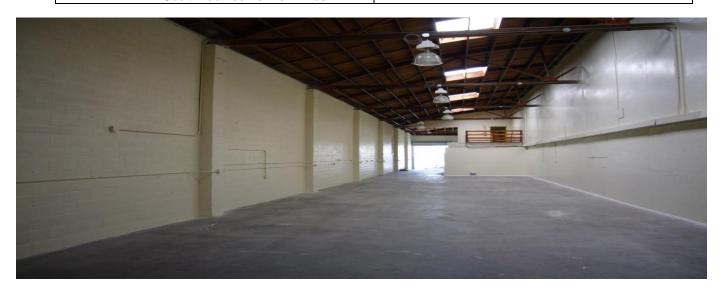

## **Emeryville Small Shop/Warehouse for Lease** 1303 66<sup>th</sup> Street, Emeryville

Approximately 3,950 sq. ft. of industrial building:

- ♦ Ground Floor Warehouse  $\pm$  3,300 sq. ft.
- 1<sup>st</sup> Floor Office  $\pm 400$  sq. ft.  $-2^{nd}$  Floor Office  $\pm 250$  sq. ft.
- ♦ Carpet and Tile with Sink
- ♦ 12' Truck Door (Electric)
- ♦ Skylights in Warehouse
- ♦3 phase 240 Volt

- ♦ Shower and Kitchenette
  - ♦ 16' Clearance
  - ♦ Perfect for Contractor
  - ♦ Warehouse has Open Layout

**LEASE PRICE:** \$4,300/month gross - (\$1.09/sq. ft.)

Scott Robinson 510/914-8785

Or email scott@robinsonreal.com