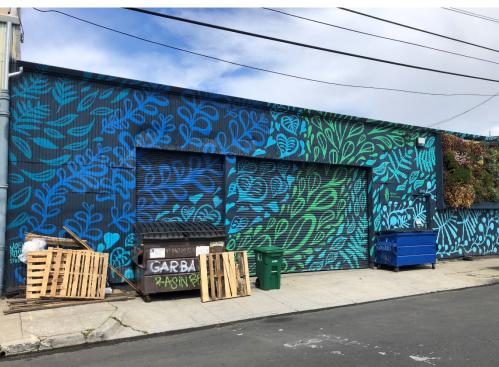

## **1042 ASHBY AVE., BERKELEY** INDUSTRIAL WAREHOUSE WITH YARD Ideally Located Immediately Off I-80

An approx. ± 6,000 Sq. Ft. Warehouse with approx. 4,000 sq.ft. Yard, Featuring:

- ♦ 2 Roll-Up Doors
- ♦ Fully Sprinklered
- ♦ Private Restroom
- ♦ 200 amp, 3-phase power (verify)
- ♦ Great Natural Light

- ◆ Approx. 1,200 sq.ft. of Office
- ♦ Drive-In Loading
- ♦ Secure Parking/Yard Area
- ♦ Good Clear Height
- ◆ Frontage on both Ashby & Murray